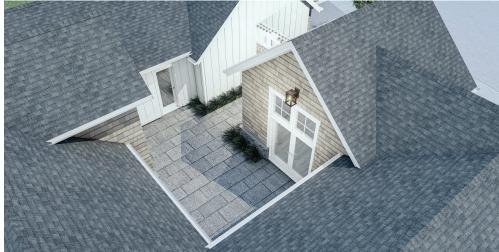

San Juan | Lot 7

2484 SF - 67'-6"x 62'

3 (+ Den)

AVAILABLE ELEVATION STYLES

COASTAL TRADITIONAL (Shown), COASTAL PRAIRIE, COASTAL MODERN

BEACHSIDE RENDERING

COURTYARD RENDERING - ENTRY DOOR

COURTYARD RENDERING - BEDROOM DOOR

A private guest wing provides both interior and courtyard access, ensuring comfort and privacy for visitors. A striking stone-clad see-through fireplace that connects the Living Room and Den, offering warmth and ambiance to both spaces.