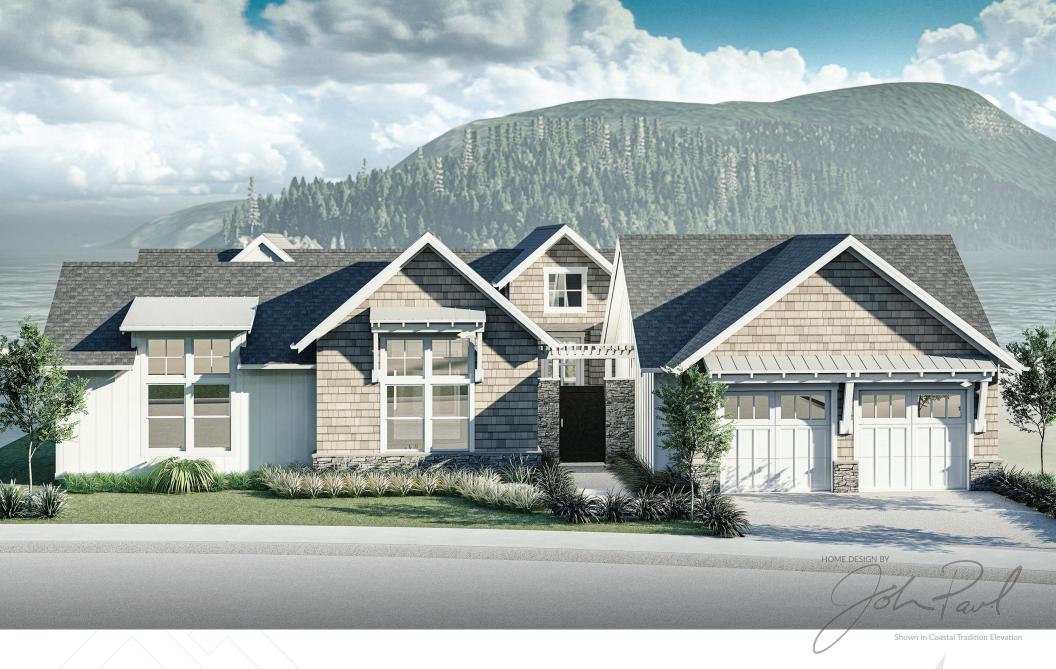

San Juan | Lot 7

2484 SF - 67'-6"x 62'

3 (+ Den)

AVAILABLE ELEVATION STYLES

COASTAL TRADITIONAL (Shown), COASTAL PRAIRIE, COASTAL MODERN

BEACHSIDE RENDERING

COURTYARD RENDERING - ENTRY DOOR

COURTYARD RENDERING - BEDROOM DOOR

San Juan 2484

Step into this exquisite residence through a entry courtyard, framed by a beautiful gate that sets the tone for the elegance inside. The main entrance boasts a dramatic vaulted ceiling with exposed beamwork that flows seamlessly into the expansive Living Room, creating an open and airy ambiance. Throughout the home, breathtaking views are on full display, offering a stunning backdrop from nearly every room.