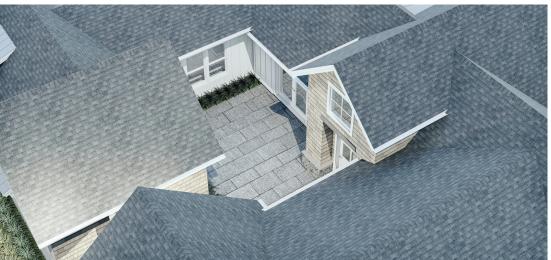

San Juan | Lot 7

2484 SF - 67'-6"x 62'

3 (+ Den)

AVAILABLE ELEVATION STYLES

COASTAL TRADITIONAL (Shown), COASTAL PRAIRIE, COASTAL MODERN

BEACHSIDE RENDERING

COURTYARD RENDERING - ENTRY DOOR

COURTYARD RENDERING - BEDROOM DOOR

A private guest wing provides both interior and courtyard access, ensuring comfort and privacy for visitors. A striking stone-clad see-through fireplace that connects the Living Room and Den, offering warmth and ambiance to both spaces.