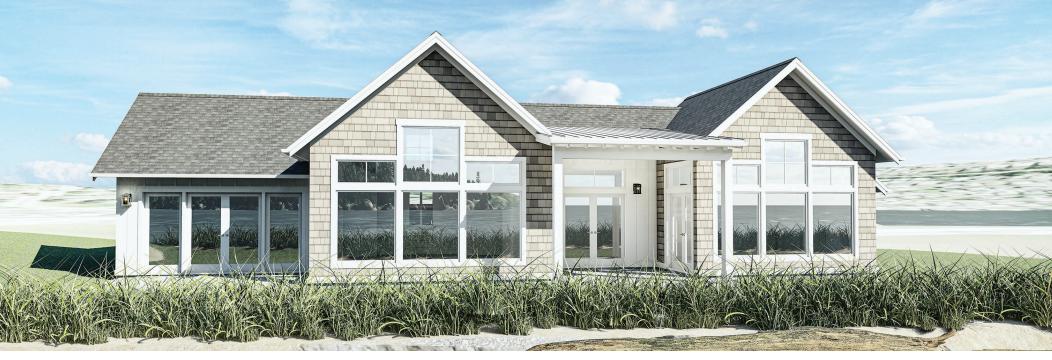

San Juan | Lot 7

2484 SF - 67'-6"x 62'

3 (+ Den)

AVAILABLE ELEVATION STYLES

COASTAL TRADITIONAL (Shown), COASTAL PRAIRIE, COASTAL MODERN

BEACHSIDE RENDERING

COURTYARD RENDERING - ENTRY DOOR

COURTYARD RENDERING - BEDROOM DOOR

San Juan 2484

Step into this exquisite residence through a entry courtyard, framed by a beautiful gate that sets the tone for the elegance inside. The main entrance boasts a dramatic vaulted ceiling with exposed beamwork that flows seamlessly into the expansive Living Room, creating an open and airy ambiance. Throughout the home, breathtaking views are on full display, offering a stunning backdrop from nearly every room.