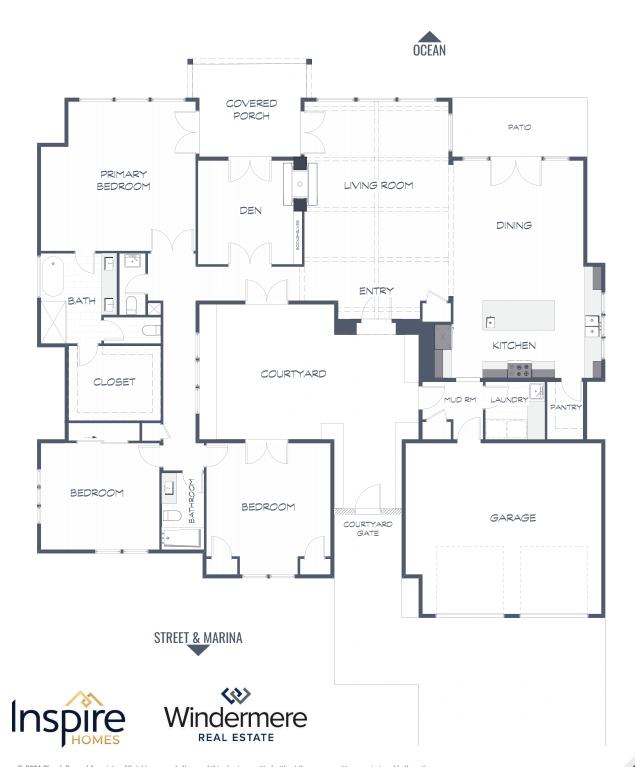

San Juan | Lot 7

2484 SF - 67'-6"x 62'

3 (+ Den)

AVAILABLE ELEVATION STYLES

COASTAL TRADITIONAL (Shown), COASTAL PRAIRIE, COASTAL MODERN

BEACHSIDE RENDERING

COURTYARD RENDERING - ENTRY DOOR

COURTYARD RENDERING - BEDROOM DOOR

San Juan 2484

Step into this exquisite residence through a entry courtyard, framed by a beautiful gate that sets the tone for the elegance inside. The main entrance boasts a dramatic vaulted ceiling with exposed beamwork that flows seamlessly into the expansive Living Room, creating an open and airy ambiance. Throughout the home, breathtaking views are on full display, offering a stunning backdrop from nearly every room.

A private guest wing provides both interior and courtyard access, ensuring comfort and privacy for visitors. A striking stone-clad see-through fireplace that connects the Living Room and Den, offering warmth and ambiance to both spaces.

The generously sized Primary Bedroom serves as a peaceful retreat, complete with a covered porch for enjoying the outdoors in comfort. From this serene space, you'll find convenient exterior access to both the Den and Living Room, making it ideal for a seamless indoor-outdoor lifestyle. This home is a harmonious blend of luxury, privacy, and scenic beauty, designed to inspire at every turn.