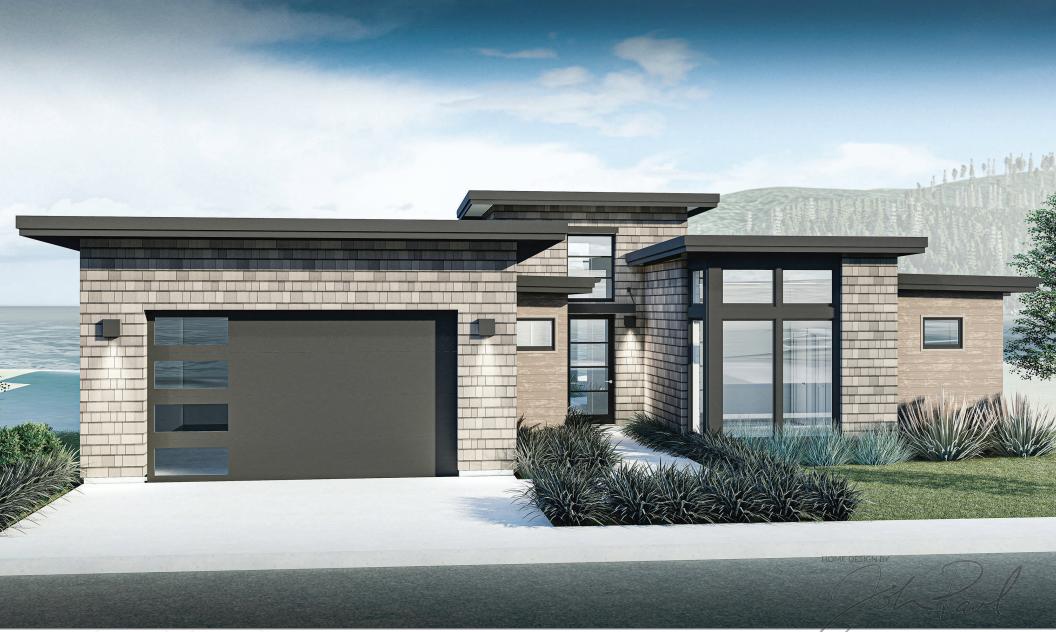

Shown in Coastal Modern Elevation

Oasis | Lot 3

 
 2473 SF - 60'x 73'
 3 (+ Den) Including ADU
 3.5
 2+

COASTAL TRADITIONAL, COASTAL PRAIRIE, COASTAL MODERN (Shown)

www.inspirehomes.com/fidalgovillas

**BEACHSIDE RENDERING** 