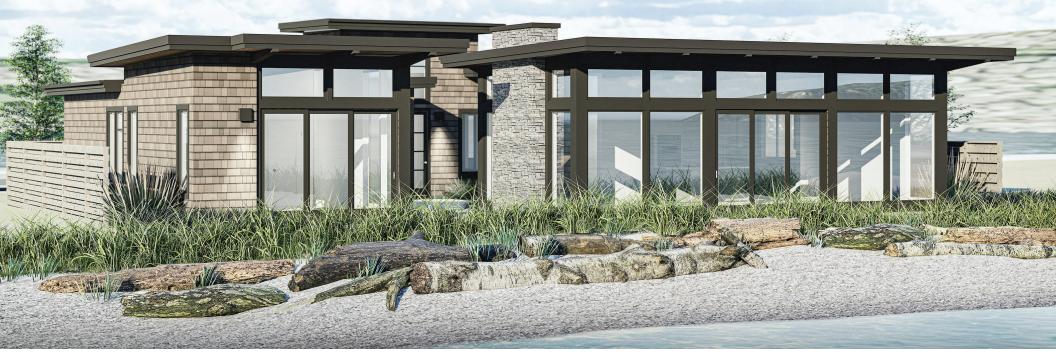

Shown in Coastal Modern Elevation

Oasis | Lot 3

 
 2473 SF - 60'x 73'
 3 (+ Den) Including ADU
 3.5
 2+

COASTAL TRADITIONAL, COASTAL PRAIRIE, COASTAL MODERN (Shown)

www.inspirehomes.com/fidalgovillas

**BEACHSIDE RENDERING** 