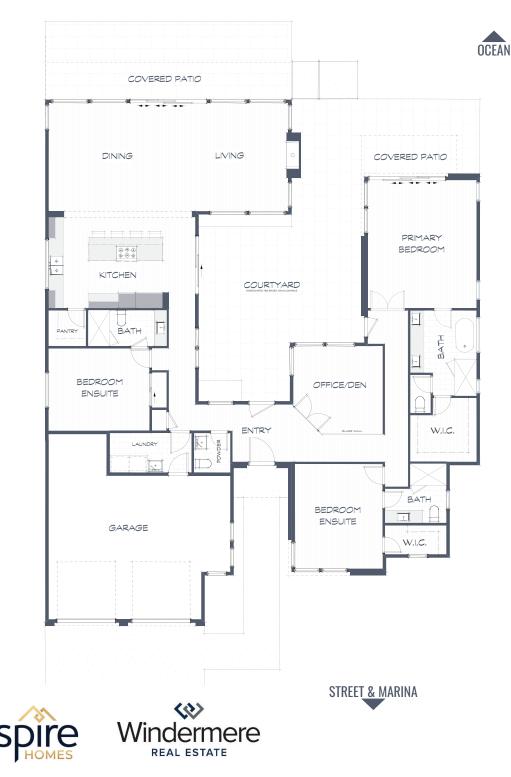

Step into this coastal modern masterpiece, where the grand, light-filled entry sets the tone for a home that perfectly balances elegance and tranquility. Sunlight pours through the expansive glass front, leading your gaze toward the exterior courtyard, which serves as a serene passage to the beach.

Designed with sleek coastal modern aesthetics, this home also pays homage to mid-century modern influences, creating a unique blend of timeless style and contemporary comfort. The living room, dining room, and master suite all feature stunning wall-to-wall glass, immersing you in uninterrupted views of the surrounding beachscape and filling the home with natural light.

At the heart of the living space is a striking stone fireplace, adding warmth and character to the room, making it the perfect spot for relaxation and gathering. Whether you're enjoying the airy flow between the indoor and outdoor spaces or simply savoring the view, this home offers an exceptional living experience, effortlessly combining beachside serenity with refined modern design.