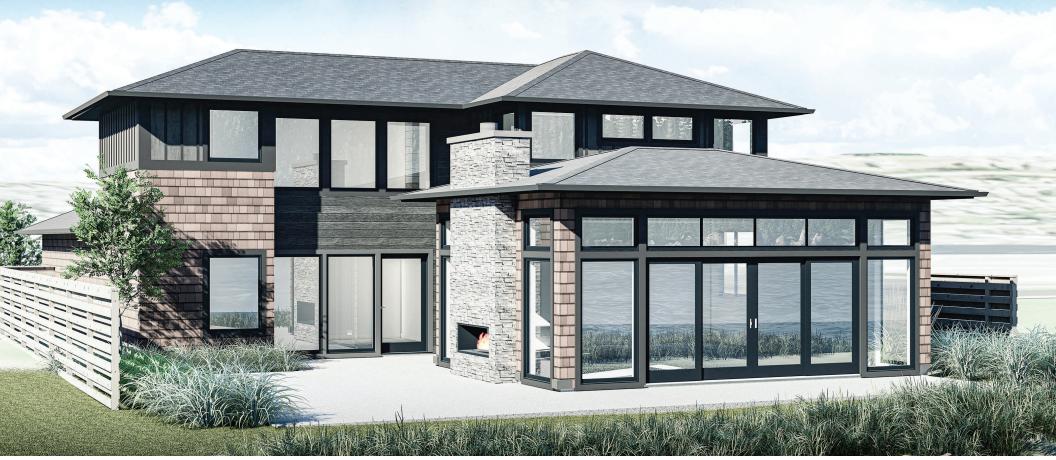

Large windows throughout the home frame breathtaking water views, ensuring that nature's beauty is always on display. Whether you're in the Great Room, kitchen, or relaxing by the see-through fireplace that opens to the adjacent patio, the serene waterfront is ever-present, enhancing both indoor and outdoor living experiences.

Upstairs, two ensuite bedrooms offer privacy and comfort, making this two-story home as functional as it is beautiful. With its signature coastal prairie architecture and walls of windows facing the water, this home captures the essence of sophisticated, natural living.