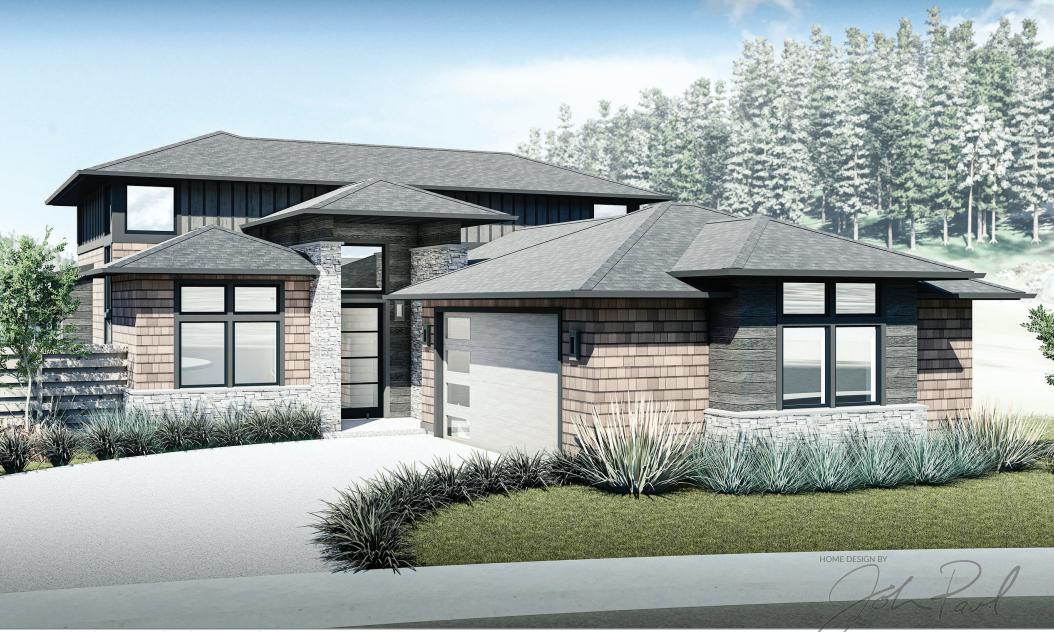

Shown in Coastal Prairie Elevation

www.inspirehomes.com/fidalgovillas

AVAILABLE ELEVATION STYLES

COASTAL TRADITIONAL, COASTAL PRAIRIE (Shown), COASTAL MODERN

Blakley | Lot 16

3 (+ Den) 3.5

2+

**BEACHSIDE RENDERING** 

Welcome to this remarkable coastal prairie-style home, where you're greeted by an inviting raised entryway that sets the stage for the elegance within. As you step further inside, you'll pass into the spacious Great Room with its impressive raised ceilings, designed to create an open, airy feel while maintaining a cozy, welcoming atmosphere.