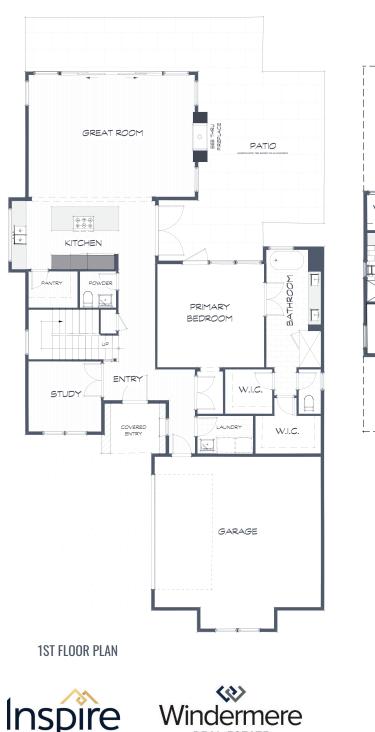

Welcome to this remarkable coastal prairie-style home, where you're greeted by an inviting raised entryway that sets the stage for the elegance within. As you step further inside, you'll pass into the spacious Great Room with its impressive raised ceilings, designed to create an open, airy feel while maintaining a cozy, welcoming atmosphere.

Large windows throughout the home frame breathtaking water views, ensuring that nature's beauty is always on display. Whether you're in the Great Room, kitchen, or relaxing by the see-through fireplace that opens to the adjacent patio, the serene waterfront is ever-present, enhancing both indoor and outdoor living experiences.

## **OVERVIEW STANDARD FEATURES**

- Luxury Cabinets
- Solid Stone or Ouartz Surfaces
- Moen & Kohler Fixtures
- Bosch Appliances including Refrigerator
- Seagull Lighting
- Extreme low-maintaince, high durability, exterior materials
- Solid-core doors (except closets)
- Make it your home with selections on materials
- Some floor plan adjustments allowed