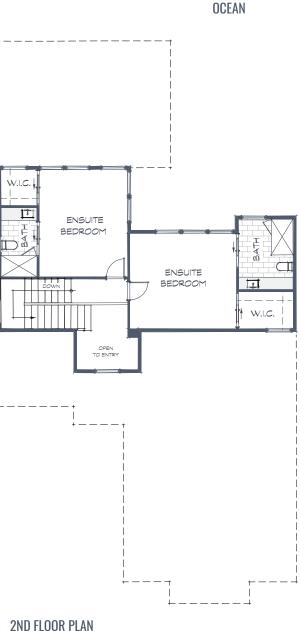

Upstairs, two ensuite bedrooms offer privacy and comfort, making this two-story home as functional as it is beautiful. With its signature coastal prairie architecture and walls of windows facing the water, this home captures the essence of sophisticated, natural living.