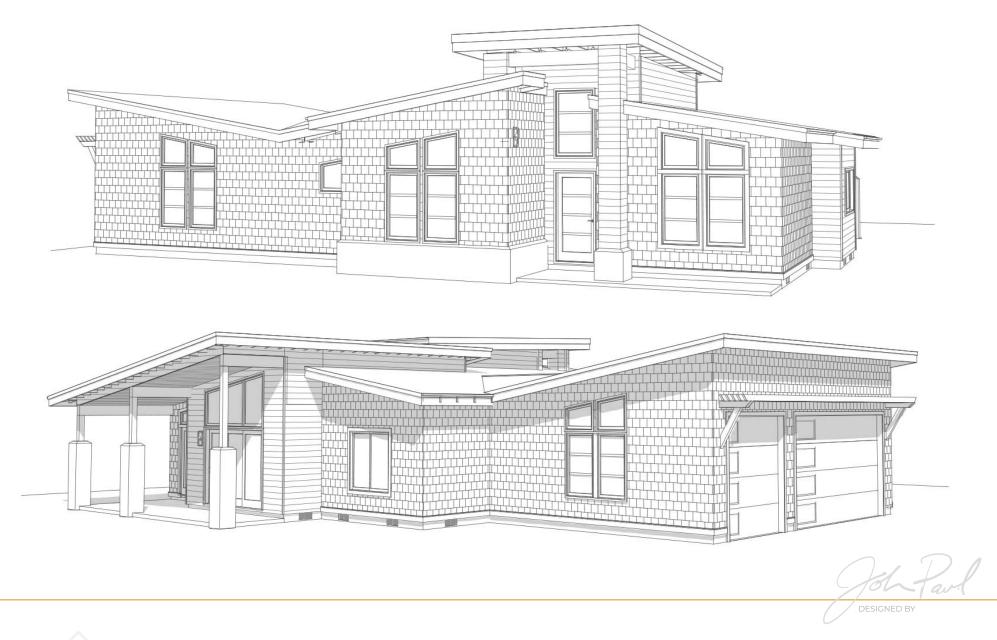

## Experience the art of fine living in the Langley

A masterfully crafted house that seamlessly blends innovation and versatility. This striking residence features an open living area with high ceilings, a sunlit great room, a spacious kitchen, a private study, and two tranquil bedrooms. Offering a variety of architectural styles to suit your personal taste, the Langley provides the perfect canvas for crafting your dream home, merging luxury and adaptability for a lifetime of cherished memories.

## **POPULAR OPTIONS**

ASK OFFICE FOR CURRENT PRICING

- 3-Car Garage
- Covered Outdoor Living Space
- Luxury Tiled Shower
- Glass Doors into Study
- 3th Bedroom with Closet
- Various Architectural Elevations