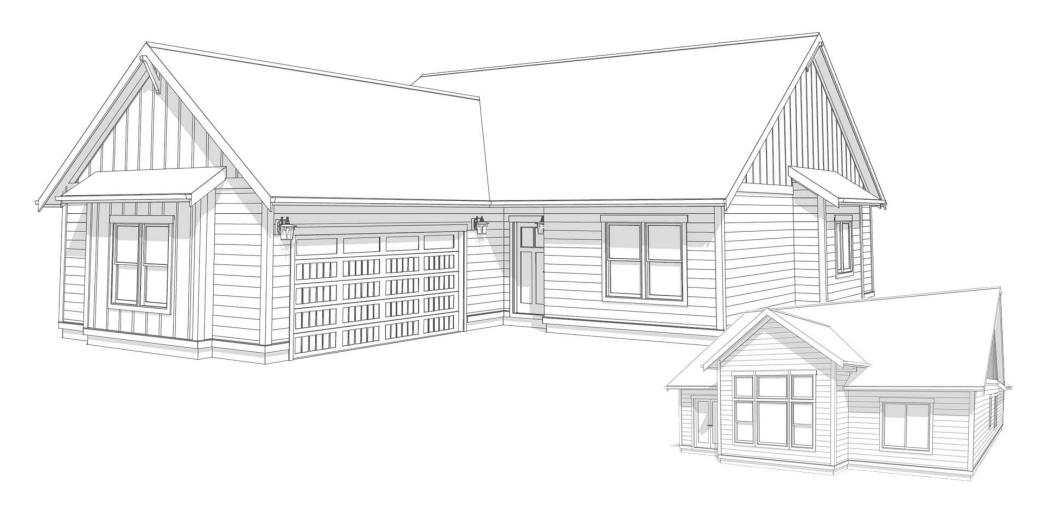

## Experience the art of fine living in the Langley

A masterfully crafted house that seamlessly blends innovation and versatility. This striking residence features an open living area with high ceilings, a sunlit great room, a spacious kitchen, a private study, and two tranquil bedrooms. Offering a variety of architectural styles to suit your personal taste, the Langley provides the perfect canvas for crafting your dream home, merging luxury and adaptability for a lifetime of cherished memories.

## **POPULAR OPTIONS**

ASK OFFICE FOR CURRENT PRICING

- 3-Car Garage
- Covered Outdoor Living Space
- Luxury Tiled Shower
- Glass Doors into Study
- 3th Bedroom with Closet
- Various Architectural Elevations