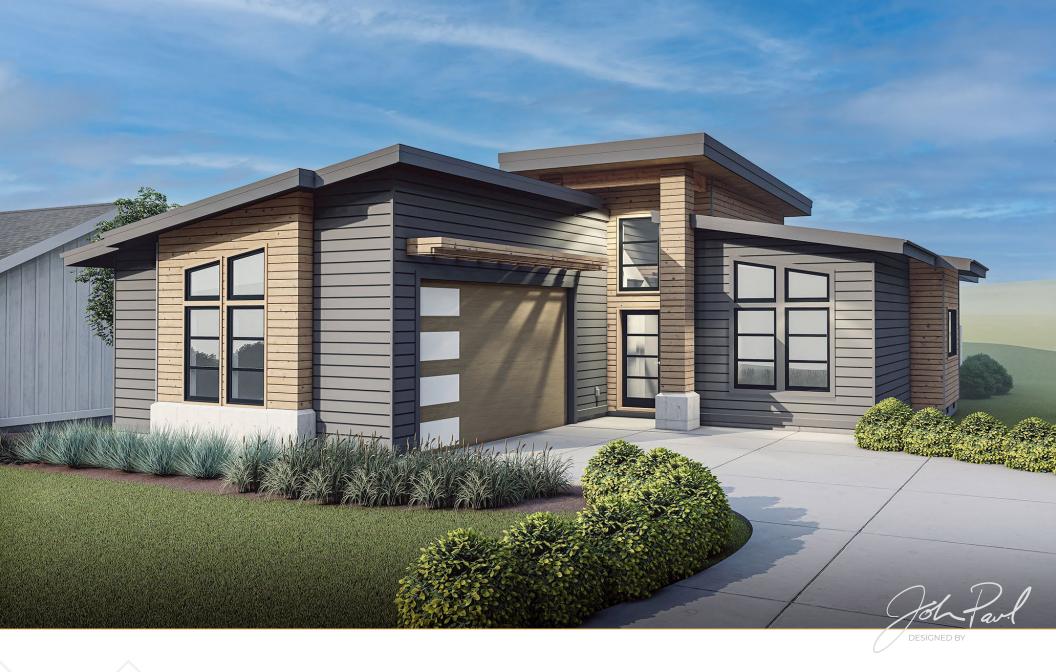

## Experience the art of fine living in the Langley

A masterfully crafted house that seamlessly blends innovation and versatility. This striking residence features an open living area with high ceilings, a sunlit great room, a spacious kitchen, a private study, and two tranquil bedrooms. Offering a variety of architectural styles to suit your personal taste, the Langley provides the perfect canvas for crafting your dream home, merging luxury and adaptability for a lifetime of cherished memories.

## **POPULAR OPTIONS**

ASK OFFICE FOR CURRENT PRICING

- 3-Car Garage
- Covered Outdoor Living Space
- Luxury Tiled Shower
- Glass Doors into Study
- 3th Bedroom with Closet
- Various Architectural Elevations