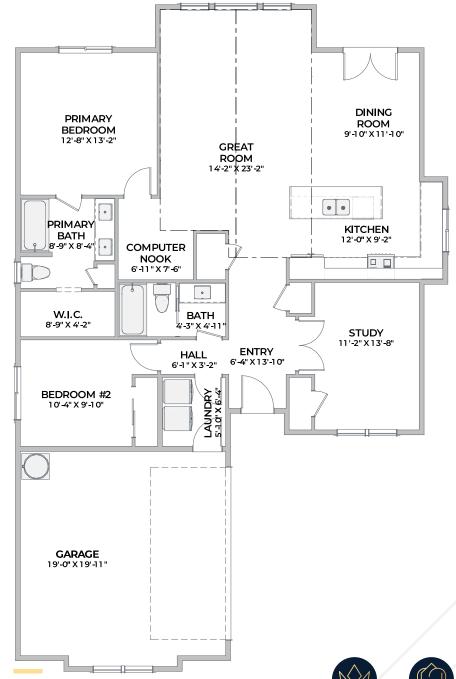

## Experience the art of fine living in the Langley

A masterfully crafted house that seamlessly blends innovation and versatility. This striking residence features an open living area with high ceilings, a sunlit great room, a spacious kitchen, a private study, and two tranquil bedrooms. Offering a variety of architectural styles to suit your personal taste, the Langley provides the perfect canvas for crafting your dream home, merging luxury and adaptability for a lifetime of cherished memories.