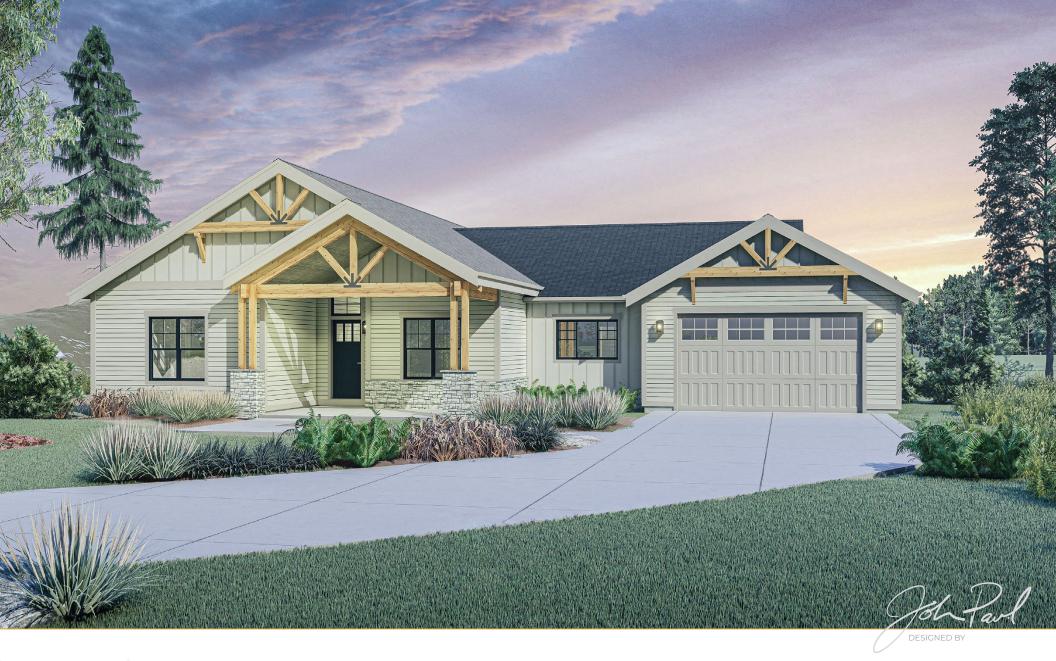

A

**3** (+ study)

**3** (+ study)

BLACK OAK

AVAILABLE SIZES 1863 - 68x60' 2160 - 74x62' 
 2
 2

 2
 2

You enter this home via the covered porch and are immediately impressed with the spacious yet practical feel. All three of the bedrooms feature walk-in closets, and this plan offers an optional fourth bedroom. The two-car garage allows for plenty of space for both your vehicles, and any storage needs. With the optional outdoor kitchen, you will be able to take advantage of the large covered porch that leads to the backyard.

© Inspire Homes & Obrock Cox and Associates. All rights reserved. No use of this plan is permitted without the express written permission of both parties.

PPROX SQUARE FEET OF LIVING AREA

You enter this home via the covered porch and are immediately impressed with the spacious yet practical feel. All three of the bedrooms feature walk-in closets, and this plan offers an optional fourth bedroom. The two-car garage allows for plenty of space for both your vehicles, and any storage needs. With the optional outdoor kitchen, you will be able to take advantage of the large covered porch that leads to the backyard.