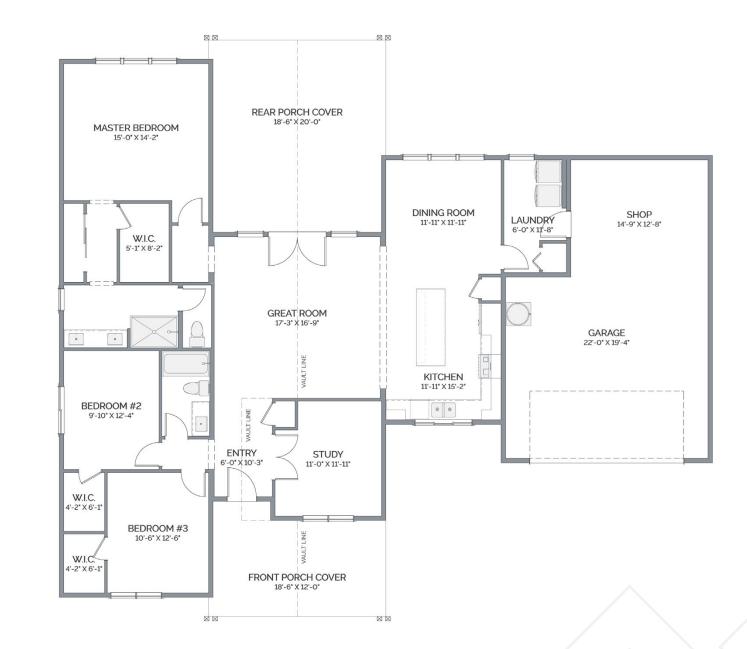

A

**3** (+ study)

**3** (+ study)

BLACK OAK

AVAILABLE SIZES 1863 - 68x60' 2160 - 74x62' 
 2
 2

 2
 2

You enter this home via the covered porch and are immediately impressed with the spacious yet practical feel. All three of the bedrooms feature walk-in closets, and this plan offers an optional fourth bedroom. The two-car garage allows for plenty of space for both your vehicles, and any storage needs. With the optional outdoor kitchen, you will be able to take advantage of the large covered porch that leads to the backyard.

© Inspire Homes & Obrock Cox and Associates. All rights reserved. No use of this plan is permitted without the express written permission of both parties.

PPROX SQUARE FEET OF LIVING AREA

You enter this home via the covered porch and are immediately impressed with the spacious yet practical feel. All three of the bedrooms feature walk-in closets, and this plan offers an optional fourth bedroom. The two-car garage allows for plenty of space for both your vehicles, and any storage needs. With the optional outdoor kitchen, you will be able to take advantage of the large covered porch that leads to the backyard.