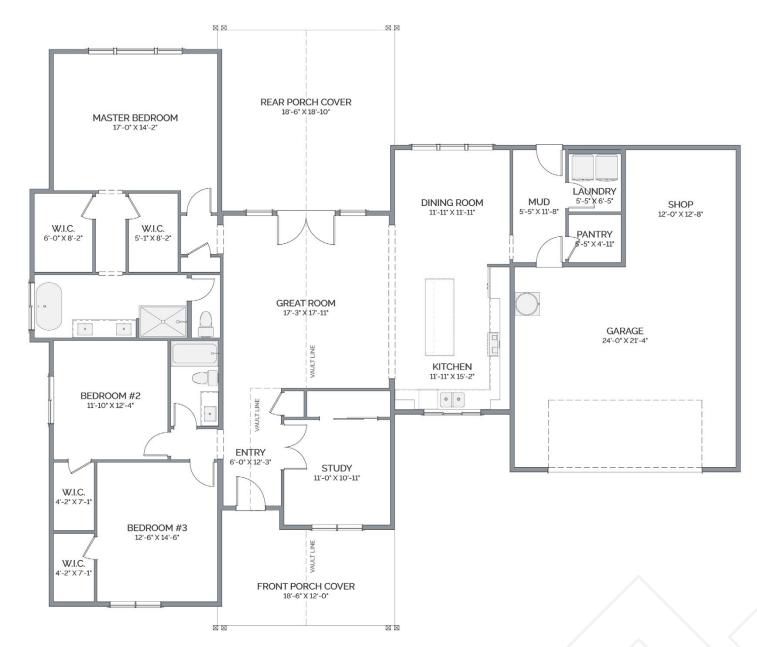

A

**3** (+ study)

**3** (+ study)

BLACK OAK

AVAILABLE SIZES 1863 - 68x60' 2160 - 74x62' 
 2
 2

 2
 2

You enter this home via the covered porch and are immediately impressed with the spacious yet practical feel. All three of the bedrooms feature walk-in closets, and this plan offers an optional fourth bedroom. The two-car garage allows for plenty of space for both your vehicles, and any storage needs. With the optional outdoor kitchen, you will be able to take advantage of the large covered porch that leads to the backyard.

© Inspire Homes & Obrock Cox and Associates. All rights reserved. No use of this plan is permitted without the express written permission of both parties.

PPROX SQUARE FEET OF LIVING AREA

You enter this home via the covered porch and are immediately impressed with the spacious yet practical feel. All three of the bedrooms feature walk-in closets, and this plan offers an optional fourth bedroom. The two-car garage allows for plenty of space for both your vehicles, and any storage needs. With the optional outdoor kitchen, you will be able to take advantage of the large covered porch that leads to the backyard.